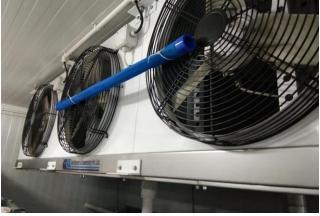

#### USAGE

**ECHA** 

Place the Tube in front of the suction area of ventilation system of a cold room. KIF Tube Causes negligible pressure drop as the air passes through the filter and reduces ethylenecontent. 1no. to 3nos. tubes are recommended per COLD STORAGE & REEFER depending on Voyage Time, Type of Fruit etc.

### **APPLICATIONS PICTURE**