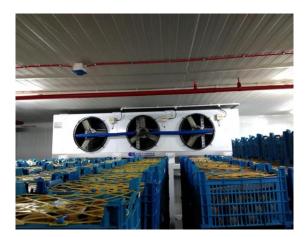

#### USAGE

**ECHA** 

Place the Tube in front of the suction area of ventilation system of a cold room. KIF Tube Causes negligible pressure drop as the air passes through the filter and reduces ethylenecontent. 1no. to 3nos. tubes are recommended per COLD STORAGE & REEFER depending on Voyage Time, Type of Fruit etc.

### **APPLICATIONS PICTURE**