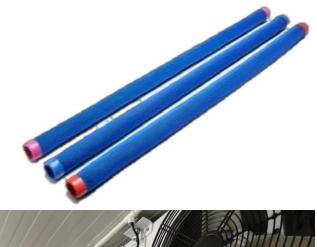

### **PRODUCT NAME – KEEP IT FRESH TUBE FILTER**

- KEEP IT FRESH Transportation Filters Tubes
- Oxidises Ethylene Gas
- Clean Air