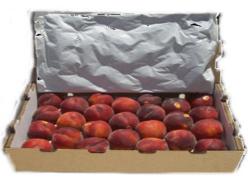

#### **KIF** Sachets

KIF sachets and are available in variants of 5 gm and 10 gm. Our sachets have the unique ability to absorb ethylene and control

- Fruit corrugated boxes
- Vegetables corrugated boxes
- Fruits and vegetable crates
- Fruits and vegetables bags
- Flower boxes and bag packing
- Punnets and retail packs

### KIF Grape & Berry Pads

Pads release SO2 to extend life of produce to prevent it from fungus or mould on the fruit. It can extend shelf life up to 3 months.

- Export of grape boxes
- Export of berri boxes
- Punnets and retail packs