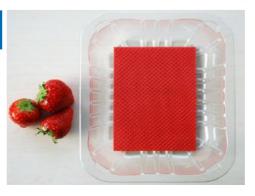

**KIF Kiffy Pads** 

Kiffy Pads protects fruits from physical damages and Ethylene absorbers to reduce respiration rate fruits

- Export of fruits boxes
- Domestic shipping of fruits
- Punnets and retail packs