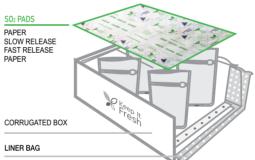

### **KIF** Paper

Paper sheets and small chips are used in bulk boxes or retail boxes to extend shelf life. The paper should cover at least 50% of the top surface.

Is all

- Export of fruit veggie boxes
- Domestic shipping of fruits
- and veggies
- Retail shelf placement
- Punnets and retail packs