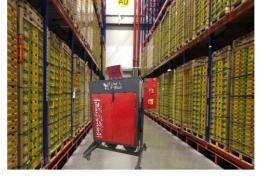

## KIF Filters & Curtains

Curtains and filters are used for single or multiple trips in reefer containers. Usually 2-3 curtains are used for a trip of 7-14 days haulage period.

- Fruit cold storage warehouse
- Vegetables storage warehouses

- Warehouses
- Reefer Containers
- Trucks & Vans
- Cold chambers
- Retail shelves