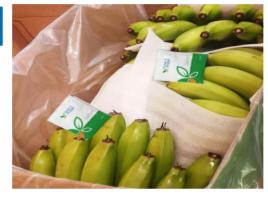

#### **KIF** Sachets

KIF sachets and are available in variants of 5 gm and 10 gm. Our sachets have the unique ability to absorb ethylene and control

- Fruit corrugated boxes
- Vegetables corrugated boxes
- Fruits and vegetable crates
- Fruits and vegetables bags
- Flower boxes and bag packing
- Punnets and retail packs