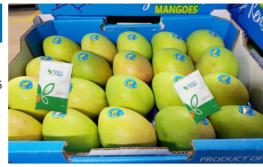

#### **KIF** Sachets

KIF sachets and are available in variants of 5 gm and 10 gm. Our sachets have the unique ability to absorb ethylene and control

- Fruit corrugated boxes
- Vegetables corrugated boxes
- Fruits and vegetable crates
- Fruits and vegetables bags
- Flower boxes and bag packing
- Punnets and retail packs